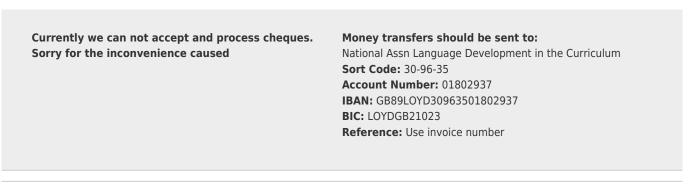

| Subtotal:       | £40.00          |
|-----------------|-----------------|
| Payment method: | Pay via Invoice |
| Total:          | £40.00          |

Thanks for choosing NALDIC | office@naldic.org.uk